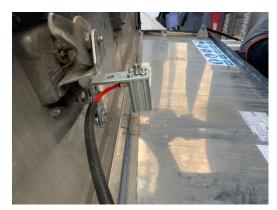

#### SECU Truck Control as a Theft Control System for LPG Tanker-Trucks

SECU Truck Control is used on LPG tanker-trucks as a theft control system.

The cabinet box (instrument box) is protected against unauthorized accesses by implementing 3 different sensors which are placed at different places as well as a special locking-mechanism. The locking is controlled continuously random also during the closure time. The data transfer takes place via modem.

The SECU Truck Control is protected via a tamper-proof, robust and stabil housing.

In case of unauthorized accesses alarm mails are immediately sent out and shown on a digital map. The application works with geo-fence data. Tracking of the tanker-trucks is possible.

#### Installation fotos: