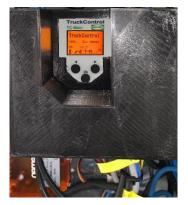

#### SECU Truck Control as a Theft Control System for LPG Tanker-Trucks

SECU Truck Control is used on LPG tanker-trucks as a theft control system.

The cabinet box (instrument box) is protected against unauthorized accesses by implementing 3 different sensors which are placed at different places as well as a special locking-mechanism. The locking is controlled continuously random also during the closure time. The data transfer takes place via modem.

The SECU Truck Control is protected via a tamper-proof, robust and stabil housing.

In case of unauthorized accesses alarm mails are immediately sent out and shown on a digital map. The application works with geo-fence data. Tracking of the tanker-trucks is possible.

#### Installation fotos: