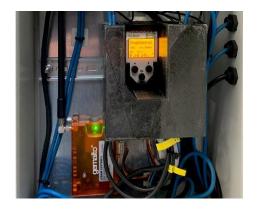

#### SECU Truck Control as a Theft Control System for LPG Tanker-Trucks

SECU Truck Control is used on LPG tanker-trucks as a theft control system.

The cabinet box (instrument box) is protected against unauthorized accesses by implementing 3 different sensors which are placed at different places as well as a special locking-mechanism. The locking is controlled continuously random also during the closure time. The data transfer takes place via modem.

The SECU Truck Control is protected via a tamper-proof, robust and stabil housing.

In case of unauthorized accesses alarm mails are immediately sent out and shown on a digital map. The application works with geo-fence data. Tracking of the tanker-trucks is possible.

#### Installation fotos: