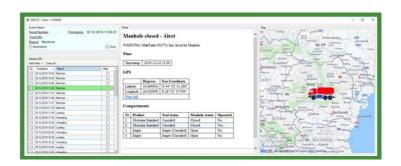

The SECU Truck Control is protected via a tamper-proof, robust and stabil housing.

In case of unauthorized accesses alarm mails are immediately sent out and shown on a digital map. The application works with geo-fence data. Tracking of the tanker-trucks is possible.

#### Data Managment with SECU App resp. SECU Client:

Security & Electronic Technologies GmbH

Aumühlweg 3
Secu-lech