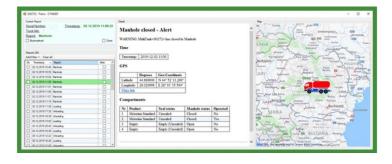

All relevant outputs of a tanker-truck can be controlled electronically and are saved in real time and position as well as transmitted and displayed on a digital map.

In case of manipulation warnings are sent immediately.

#### Position of the Tanker-Truck

- Live displaying on a digital map
- Display of evaluations in "red" or "green"
- Real-time evaluations
- Automated transmitting of alerts