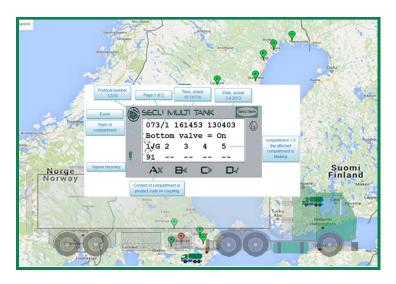

# Data Manmanagement for SECU MultiTank and SECU TruckControl Tracking – Mapping - Geo-Fencing

With SECU App resp. SECU Client we offer a complete overview and control over the customer's logistic chain, from the loading depot, over the tanker-truck to the fuel station.

All relevant outputs of a tanker-truck can be controlled electronically and are saved in real time and position as well as transmitted and displayed on a digital map.

In case of manipulation warnings are sent immediately.

#### Position of the Tanker-Truck

- Live displaying on a digital map
- Display of evaluations in "red" or "green"
- Real-time evaluations
- Automated transmitting of alerts