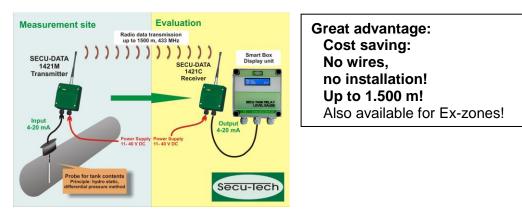

## Application:

Using the SECU-DATA radio data transmission system (wire replacement) the tank data from the probe can be directly sent to the SECU Tank Relay – wire-less!

For inquiries contact Secu-Tech sales representatives or directly Security & Electronic Technologies GmbH.