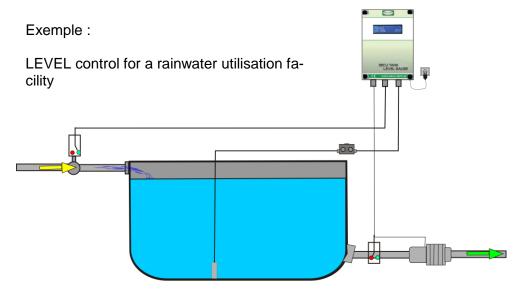

# **Application possibility**

## Application:

Using the SECU-DATA radio data transmission system (wire replacement) the tank data from the probe can be directly sent to the SECU Tank Relay – wire-less!

For inquiries contact Secu-Tech sales representatives or directly Security & Electronic Technologies GmbH.