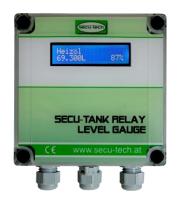

# SECU Tank RELAY

# **Tank Level Measurement**

SECU Tank RELAY: is a level measurement device with different control features

## Scope of delivery:

- Indicator-box with 8-digit LC-display
- Complete installation fittings
- Installation- and User manual