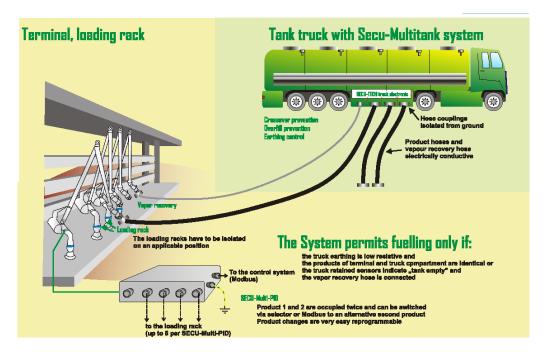

# **Product Information**

**Simplified diagram** Fuelling station

Simplified diagram Depot

Version: Rev. 3, Date: 10/2008

Aumühlweg 3
Secu-lech