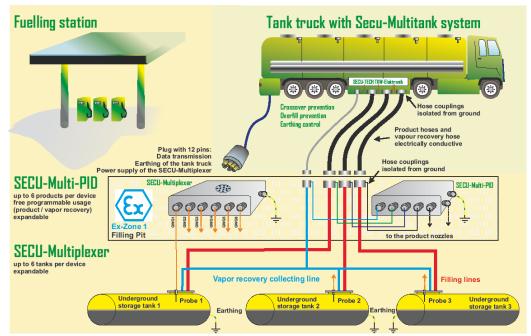

# **Product Information**

**Simplified diagram** Fuelling station

Simplified diagram Depot

Version: Rev. 3, Date: 10/2008

Aumühlweg 3
Secu-lech