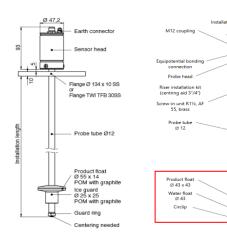

#### Advantages:

- Continuous, high accurate Level Gauging
- 1 Floater (Product) or 2 Floaters (Water+Product)
- Temperature Measurement of Product / 15°C Temperature compensation
- GPS functionality + Geo Fencing
- Configurable alarm settings
- Graphics, Statistics, Historical Data
- Configuration and Settings can be changed remotely
- Easy Installation
- Data Integration in existing systems possible
- Interface: RS485/RTU
- Gauge can be delivered with flansh- or screw-in thread

#### **Specification of Torrix:**

- Measures: Lengths on demand
- Thread on demand (Flansh- or scew-in thread )
- Operating Temperature: -40°C +85°C
- Measurement accuracy:

Level: up to +/-0,5mm or +/-0,025%

Temperature: up to +/- 0,5°C

- Material of the gauge: stainless steel
- Gauges are pre-calibrated before delivery
- Certificates: ATEX, IECEx, NEPSI

Security & Electronic Technologies GmbH

Aumühlweg 3
Secu-lech