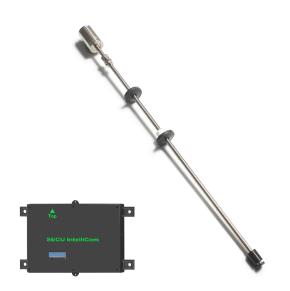

#### Advantages:

- Continuous, high accurate Level Gauging
- 1 Floater (Product) or 2 Floaters (Water+Product)
- Temperature Measurement of Product / 15°C Temperature compensation
- GPS functionality + Geo Fencing
- Configurable alarm settings
- Graphics, Statistics, Historical Data
- Configuration and Settings can be changed remotely
- Easy Installation
- Data Integration in existing systems possible
- Interface: RS485/RTU
- Gauge can be delivered with flansh- or screw-in thread

#### **Specification of Torrix:**

- Measures: Lengths on demand
- Thread on demand (Flansh- or scew-in thread )
- Operating Temperature: -40°C +85°C
- Measurement accuracy:

Level: up to +/-0,5mm or +/-0,025%

Temperature: up to +/- 0,5°C

- Material of the gauge: stainless steel
- Gauges are pre-calibrated before delivery
- Certificates: ATEX, IECEx, NEPSI

Security & Electronic Technologies GmbH

Aumühlweg 3
Secu-lech