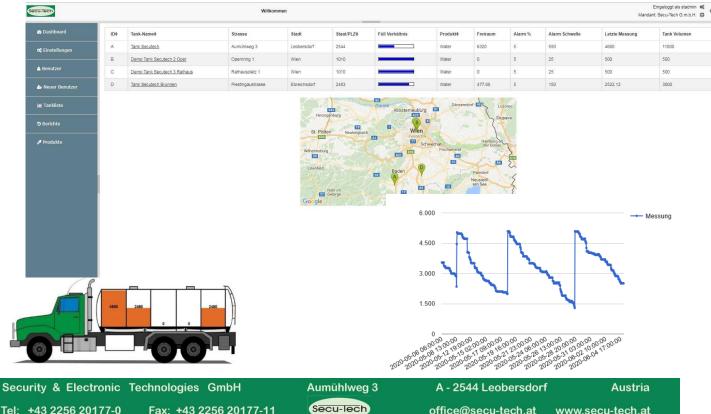

#### Complete system for Level Gauging with Transfer for Tanker-Trucks **Stationary Tanks**

The system measures the level and the temperature of the product high accurate and continuously and sends this to the Tank Monitoring Data Management Program for analyses, evaluation and information for the customer, including high- and low-level alarms as well as alarms on unusual losses (theft control).

Combined with GPS- and Geo-Fence, tour tracking and route plannings are possible.

office@secu-tech.at

www.secu-tech.at

Tel: +43 2256 20177-0

Fax: +43 2256 20177-11

#### Application possibilities:

- Different products in the tanker-truck
- Other mobile use
- EX- and non EX-Applications
- Stationary Applications
- Configurable reports and alarm messages
- Evaluation over the Data Management Program "Truck (Tank) Monitoring" at the PC or mobile
- Route tracking and Route plannings