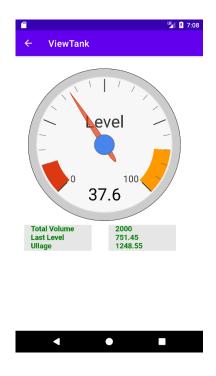

### **Tankmonitoring App**

| Security & Electronic T | echnologies GmbH       | Aumühlweg 3 | A - 2544 Leobersdorf | Austria          |
|-------------------------|------------------------|-------------|----------------------|------------------|
| Tel: +43 2256 20177-0   | Fax: +43 2256 20177-11 | Secu-lech   | office@secu-tech.at  | www.secu-tech.at |