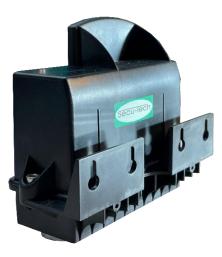

## ATEX LPG/Liquid Product-Logger

Tek 822 is an ATEX approved LPG/Product Logger with flexible possibilities for sensor connections. It is battery driven and suitable for level gauging

## **Applications:**

- LPG tanks
  - Rochester R3D/ Twinsite Senior/Junior 0
- Pressure sensor based level gauging in ventilated tanks
  - o Kerosene, Diesel, Gasoline
  - o Oil, Waste oil
  - Other hazardous/non hazardous liquids
- Tanks
  - Fixed or mobile tanks
  - Ventilated or pressurized
  - Underground tanks
- Configurable reports and alarm messages
- Tankmonitoring App available over App Store

### Specification:

- Dimensions: 130mmx125mmx61mm (excl. cable gland)
- Weight: 350g
- Housing: moulded plastic, 2-part, material Glass Reinforced Polyamide, UV resistant
- Operating Temperature: -30°C bis +55°C
- Storage Temperature: 0°C bis +30°C
- Humidity: 0-100% RH
- Protection Class: IP68
- Connectable pressure sensors: 0-5V
- Dial-gauges: 5V Rochester Senior/Junior Twinsite/R3D (Rochester DS-1318 compatible as Standard)
- Accuracy: dependent on the gauge used
- Battery: 3.6V Lithium thionyl chloride Exi Bobbin type construction
- Battery life: up to 10 years (based on 1 communication per day and good network coverage)
- Safety: ATEX Zone II 1 G-Ex ia IIB T4 Ga [-30 < Ta < +55°C] and IECeX/Hazloc equivalents (excluding D Cell)
- Conformance: CE, ATEX, IECeX, RoHs, RED